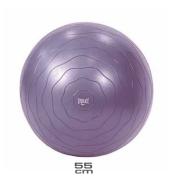

### SUPERIOR BALL

 $\label{lem:policy} \mbox{Deal for yoga exercises, pilates, basic training, stretching, toning and resistance.}$ 

Used to strengthen and tone your abdomen, hips, back and shoulders without stress.

Helps improve balance, coordination and flexibility.

Non-slip design, durable, easy to use and safe.

Includes manual pump to inflate.

100% pvc.

SKU: EVYB3W006 COLOR: Black