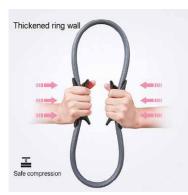

### **PILATES RING**

Suitable for yoga and pilates exercises, can be used to burn belly fat and upper arms, internal and external thighs, abdominal muscles and pelvic muscles.

Tone and build muscle.

Get a full body workout that delivers results and elevates your fitness routine whether you are in a pilates class or your living room.

A fitness ring for training and physiotherapy in the home, gym, office and travel.

**SKU:** EVPR9W380 COLOR: GREY