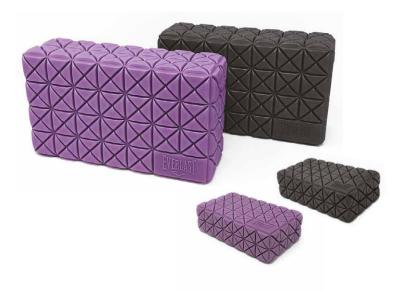

### PREMIUM YOGA BLOCKS

The stability and balance needed in your practice to help with optimal alignment, deeper poses and increased strength.

Hygienic moisture proof material Made with a recycled EVA inner core Maintains form through repeated use Textured outer surface exerts variable pressure on your muscles.

ENGINEERED FOR: STABILITY BALANCE FLEXIBILITY

.....

SKU: EVYBP1W01 COLOR: BLACK SKU: EVYBP1W07 COLOR: PURPLE

MADE OF LIGHTWEIGHT FOAM

Use at three different heights for support.

Rounded edges for comfortyoga blocks are firm, strong and comfortable. They have beveled edges, so they can be packedand Stored easily. Yoga blocks align the body and help support the weight so various poses can be performed.