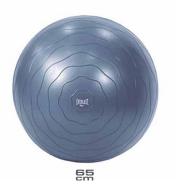

### **ANTI-BURST GYM BALL**

Ideal for yoga, pilates, strength training, core training, stretching, toning and resistance exercises.

### **Product features**

Helps improve balance, coordination and flexibility.

Ideal for core strength training, stretching, toning, resistance exercises.

Safe, durable and easy to use. Includes hand pump.

Use to strengthen and tone your hips, back, legs, and houlders without additional

Stress on the spine or hips.

 SKU: EVYB3W255
 COLOR: Purple
 55cm

 SKU: EVYB3W065
 COLOR: Grey
 65cm

 SKU: EVYB3W175
 COLOR: Blue
 75cm