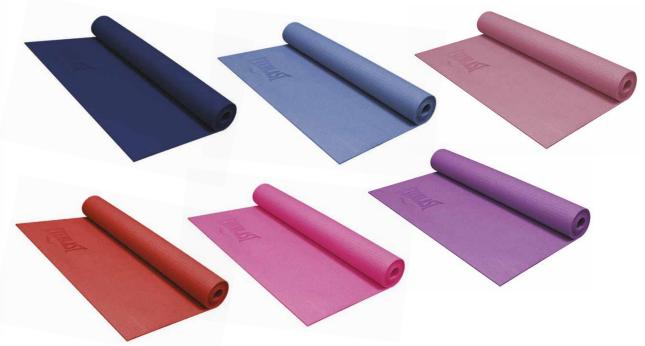

### 5mm PREMIUM YOGA MAT

NATURAL RUBBER BASE ALLOWS THE MAT TO STICK WELL ON THE FLOOR BY GIVING CONFIDENCE TO PERFORM DIFFICULT ASANAS DURING YOGA PRACTICE. PU TOP LAYER OFFERS AN EXCELLENT GRIP AND PLEASANT FEEL.

Body alignment lines help you to focus and adjust your hands and feet to the accurate position while doing. Yoga exercises.

Durable, strong and easy to clean. Superior water imbibition properties.

Covenient carrying string included.

183cm x 68cm x 5mm

**SKU:**EVRMOW502 **COLOR:**Grey **SKU:**EVRMOW503 **COLOR:**Blue

SKU:EVRMOW505 COLOR:Purple SKU:EVRMOW506 COLOR:Pink

**CARRY STRAP INCLUDED** 