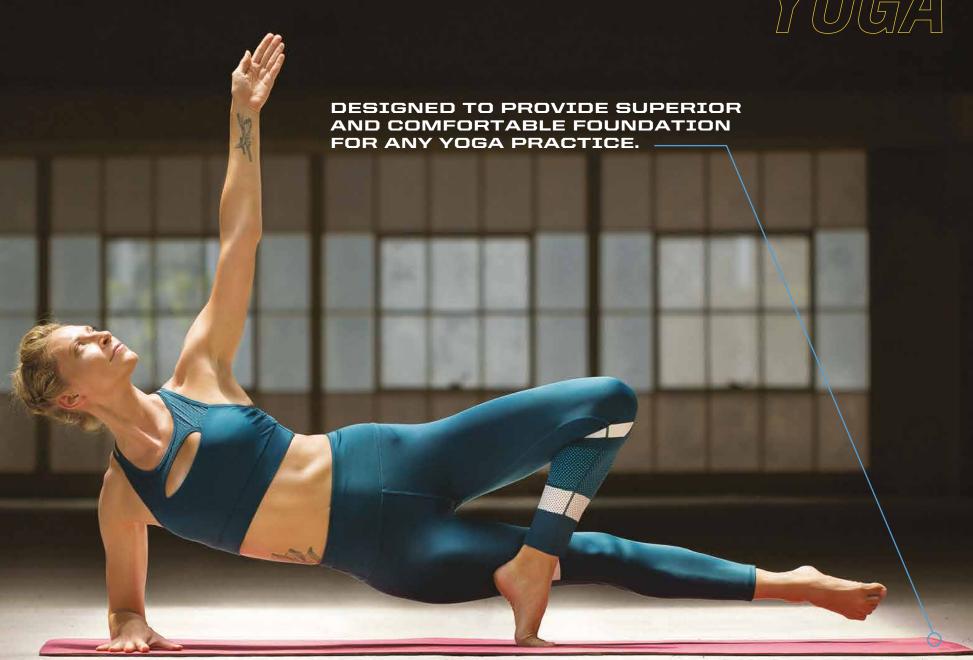

### 61cm x 183cm x 6mm

Superior and comfortable foundation for any yoga practice.

Non-slip surface provides stability.

Cushioned for extra comfort.

Suitable for beginners or expert.

Washable-just use soap and water.