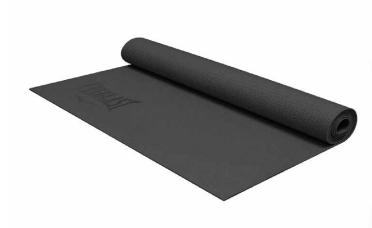

### 15mm NBR EXERCISE MAT DOUBLE CUSHION

The yoga pilates exercise nbr mat is an excellent mat.

For people on the move, or for studios tight.

On storage space.

Non-slip surface provides stability.

Cushioned for extra comfort.

Suitable for beginners or experts.

Washable - just use soap and water.

68 x 173cm x 15mm

SKU: EVEM111 COLOR: Blue SKU: EVEM112 COLOR: Charcoal SKU: EVEM113 COLOR: Black