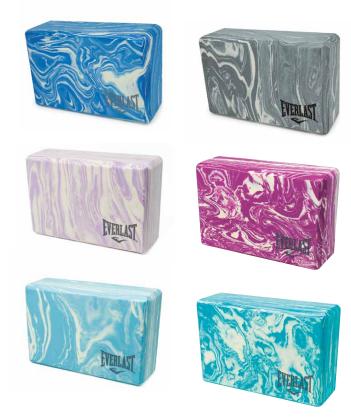

### **EVA YOGA MARBLE BLOCK**

Use at three different heights for support.

Rounded edges for comfortyoga blocks are firm, strong and comfortable. They have beveled edges, so they can be packedand Stored easily. Yoga blocks align the body and help support the weight so various poses can be performed.

-----

SKU: EVYBK60M COLOR: GREY, BLUE, PURPLE, LILA, LIGHT BLUE