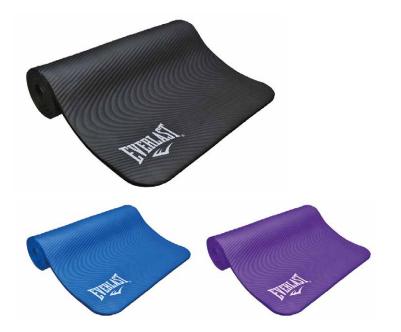

### 10mm HIGH DENSITY NBR EXERCISE MAT

71" long 24" wide ensures comfort.

1/2" thick high-density foam protects wrists, knees, elbows, head, neck and ankles effectively.

Textured surface stabilizes your body and keeps you from slipping.

Sweat resistant feature makes it easy to clean.

Eco- friendly NBR material is non-toxic and odorless, and it's durable for long lasting use

Portable and lightweight.

Carrying strap is included for easy transport and storage.

Perfect for all types of yoga, pilates and other floor exercises.

61cm x 172cm x 10mm

SKU: EVEM010 COLOR: Black SKU: EVEM014 COLOR: Blue SKU: EVEM016 COLOR: Purple