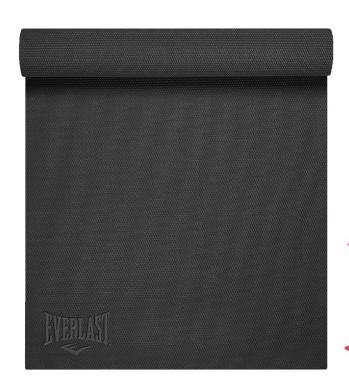

### YOGA MATS

DESIGNED TO PROVIDE SUPERIOR AND COMFORTABLE FOUNDATION FOR ANY YOGA PRACTICE.

Non-slip surface provides stability.

Cushioned for extra comfort.

Suitable for beginners or experts.

Washable - just use soap and water

61cm x 172cm x 6mm

SKU: EVYM661 COLOR: Black SKU: EVYM662 COLOR: Grey SKU: EVYM663 COLOR: Blue SKU: EVYM664 COLOR: Pink SKU: EVYM666 COLOR: Red SKU: EVYM668 COLOR: Purple