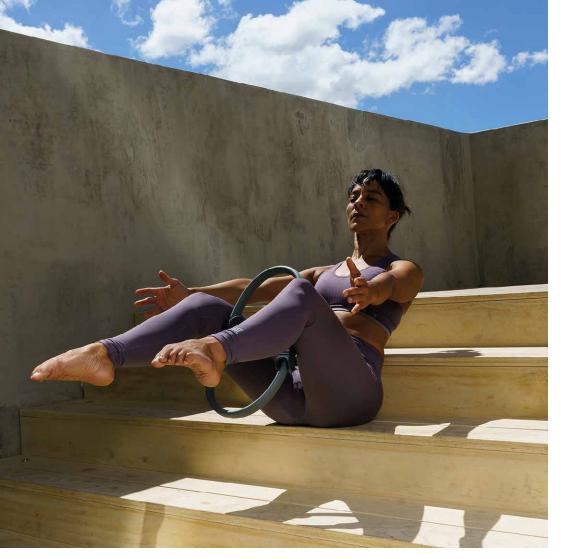

### **PILATES RING**

Suitable for yoga and pilates exercises, can be used to burn belly fat and upper arms, internal and external thighs, abdominal muscles and pelvic muscles.

Tone and build muscle.

Get a full body workout that delivers results and elevates your fitness routine whether you are in a pilates class or your living room.

A fitness ring for training and physiotherapy in the home, gym, office and travel.

**SKU:** EVPR9W380 COLOR: GREY