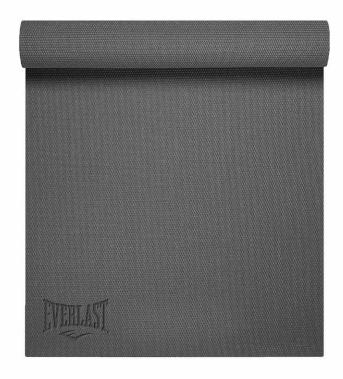

### **3mm YOGA MAT**

DESIGNED TO PROVIDE SUPERIOR AND COMFORTABLE FOUNDATION FOR ANY YOGA PRACTICE.

Non-slip surface provides stability.

Cushioned for extra comfort.

Suitable for beginners or experts.

Washable - just use soap and water

61cm × 172cm × **3mm** 

SKU: EVYM020 COLOR: Black
SKU: EVYM021 COLOR: Charcoal
SKU: EVYM022 COLOR: Navy
SKU: EVYM023 COLOR: Blue
SKU: EVYM025 COLOR: Pink
SKU: EVYM027 COLOR: Red
SKU: EVYM028 COLOR: Fuchsia
SKU: EVYM029 COLOR: Purple