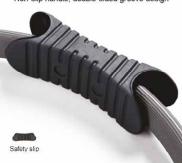

### **PILATES RING**

Suitable for yoga and pilates exercises, can be used to burn belly fat and upper arms, internal and external thighs, abdominal muscles and pelvic muscles.

Tone and build muscle.

Get a full body workout that delivers results and elevates your fitness routine whether you are in a pilates class or your living room.

A fitness ring for training and physiotherapy in the home, gym, office and travel.

**SKU:** EVPR9W380 COLOR: GREY