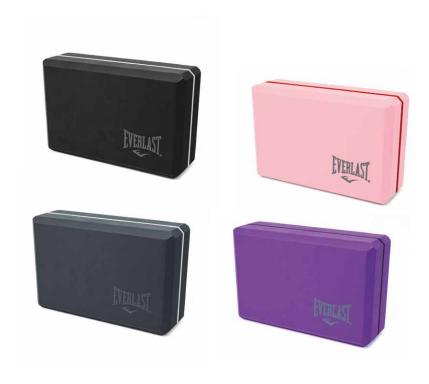

### **EVA YOGA BLOCK**

Use at three different heights for support.

Rounded edges for comfortyoga blocks are firm, strong and comfortable. They have beveled edges, so they can be packedand Stored easily. Yoga blocks align the body and help support the weight so various poses can be performed.

.....

SKU: EVYBK70L COLOR: BLACK, PURPLE, GREY, PINK