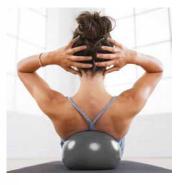

### MINI GYM BALL

CONVENIENT - These exercise balls for working out are quick to inflate/deflate for easy use. ANTI-SLIP The surface of each fitness ball is coated in a non-slip glaze to ensure you have a proper and safe grip when working out.

RECOMMENDED BY TRAINERS AND PHYSICAL THERAPISTS - A mini ball is a perfect tool to increase balance, core fitness, tone the inner thighs, and increase flexibility. STRENGTHEN YOUR CORE Strengthens key muscles in the abdomen, which improves endurance, posture and balance.