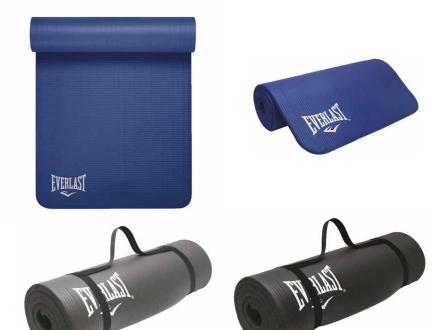

### 15mm NBR EXERCISE MAT DOUBLE CUSHION

The yoga pilates exercise nbr mat is an excellent mat.

For people on the move, or for studios tight.

On storage space.

Non-slip surface provides stability.

Cushioned for extra comfort.

Suitable for beginners or experts.

Washable - just use soap and water.

68 x 173cm x 15mm

SKU: EVEM111 COLOR: Blue SKU: EVEM112 COLOR: Charcoal SKU: EVEM113 COLOR: Black