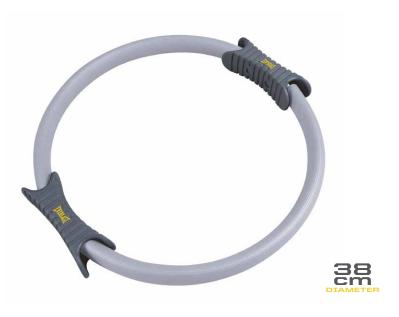

### **PILATES RING**

Suitable for yoga and pilates exercises, can be used to burn belly fat and upper arms, internal and external thighs, abdominal muscles and pelvic muscles.

Tone and build muscle.

Get a full body workout that delivers results and elevates your fitness routine whether you are in a pilates class or your living room.

A fitness ring for training and physiotherapy in the home, gym, office and travel.

**SKU:** EVPR9W380 COLOR: GREY