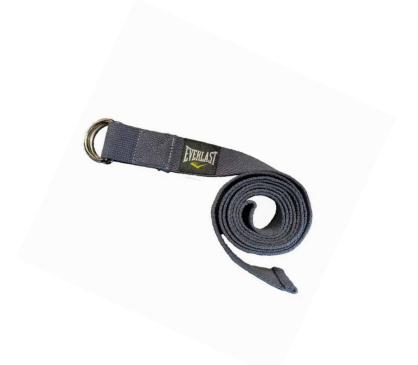

### **MAT CARRYING STRAP**

Adjustable loops for comfortable carrying of your mat.

Compact storage.

Lightweight and durable.

Fits most standard mats.

SKU: EVYCOW880 COLOR: GRAY