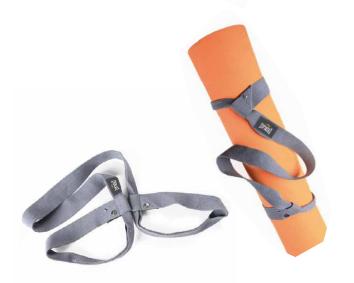

### **MAT CARRYING STRAP**

Adjustable loops for comfortable carrying of your mat.

Compact storage.

Lightweight and durable.

Fits most standard mats.

SKU: EVYCOW880 COLOR: GRAY