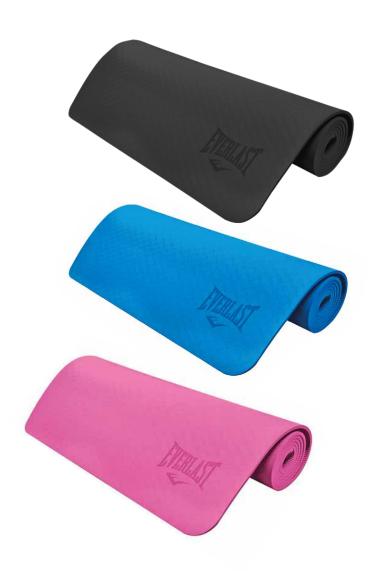

### YOGA MATS

DESIGNED TO PROVIDE SUPERIOR AND COMFORTABLE FOUNDATION FOR ANY YOGA PRACTICE.

Non-slip surface provides stability.

Cushioned for extra comfort.

Suitable for beginners or experts.

Washable - just use soap and water

61cm x 172cm x 6mm

SKU: EVYM661 COLOR: Black SKU: EVYM662 COLOR: Grey SKU: EVYM663 COLOR: Blue SKU: EVYM664 COLOR: Pink SKU: EVYM666 COLOR: Red SKU: EVYM668 COLOR: Purple