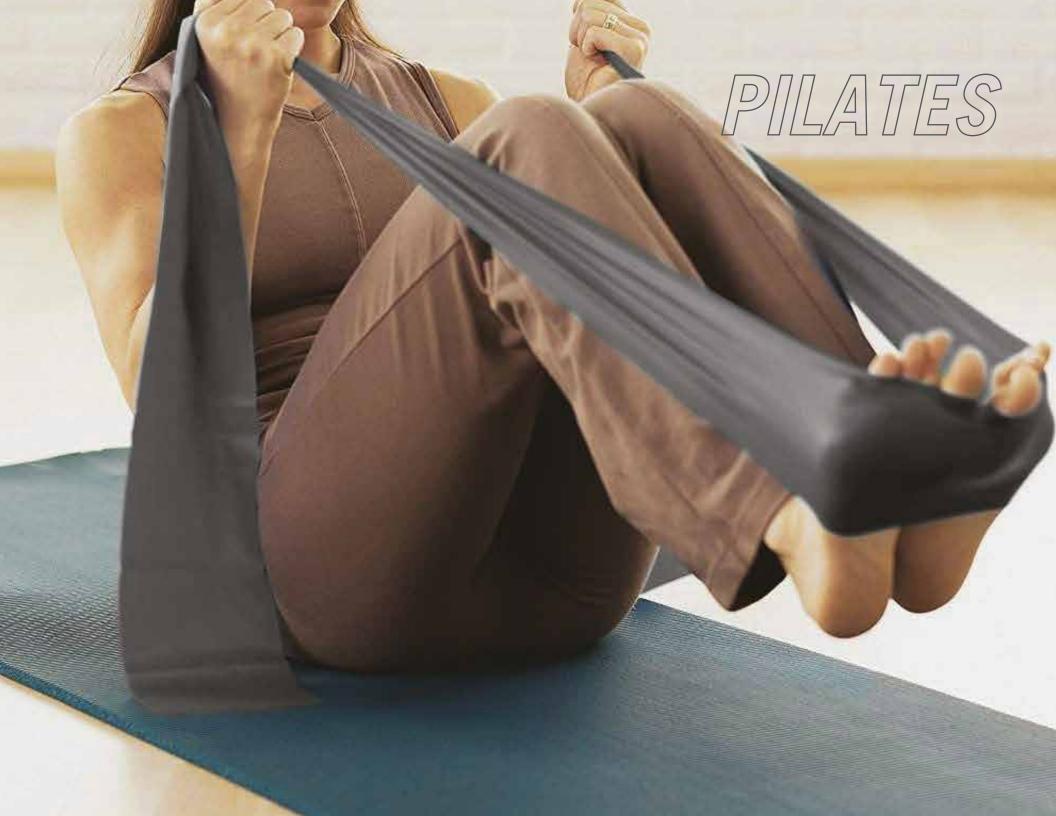

### **CINTA PARA YOGA DLX**

Yoga strap that can be used in multiple poses. Helps extend your reach by opening your shoulders and hips. Maintains stretch in arms and legs. Promotes intensity and improves form when performing the poses. Increases flexibility and provides maximum comfort.

CVII EVOCOMOCO COLOD ODEV

SKU: EVCS3W680 COLOR: GREY